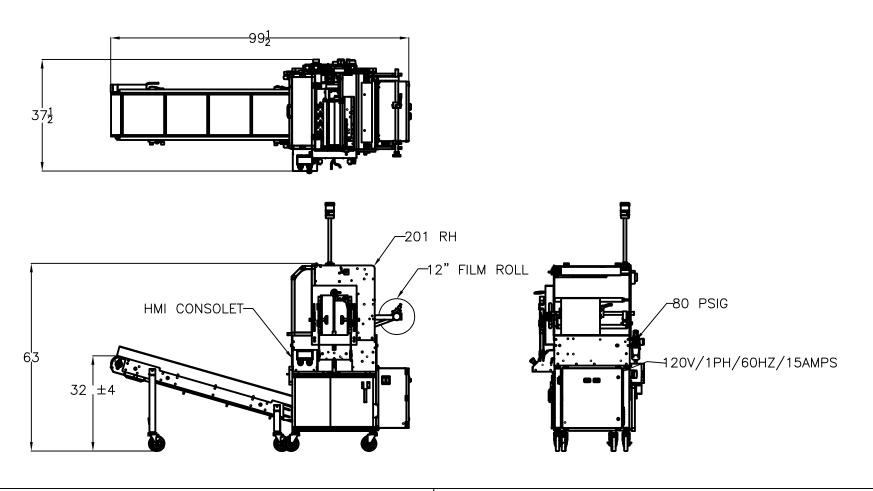

D0005319B

This drawing and all information contained herein is the property of Rennco, LLC and is confidential and must not be made public or reproduced by any means unless authorized by Rennco, LLC and is subject to return upon demand.

## RENNCO®

**300 ELM ST. - HOMER, MI 49245** PHONE: (517)568-4121 FAX: (517)568-4799

201 RH W/ 12" X 72" DISCHARGE CONVEYOR

SCALE: