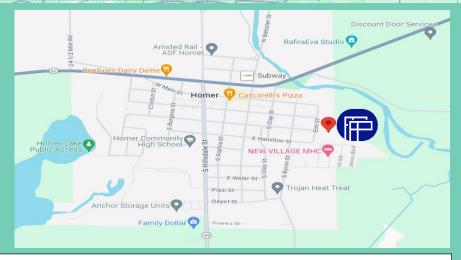

# Welcome to PRENNCO

We are located at 300 Elm Street. From M-60/M-99 turn South onto Clay St. Turn left onto Main St, follow Main St. until it curves to the right, which turns into Elm St. We will be on the left.