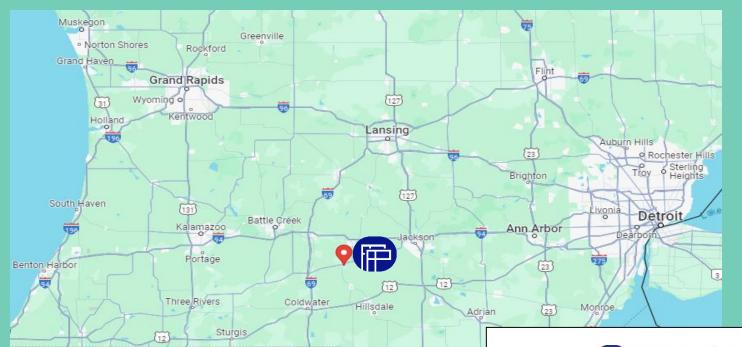

# Welcome to PRENNCO

We are located at 300 Elm Street. From M-60/M-99 turn South onto Clay St. Turn left onto Main St, follow Main St. until it curves to the right, which turns into Elm St. We will be on the left.